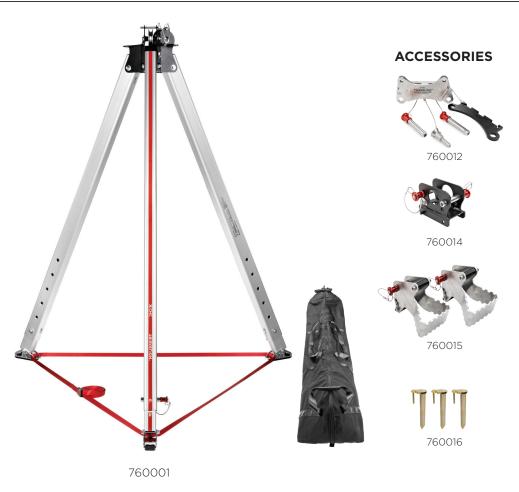

## **FEATURES**

- Third-party certification to NFPA General Use, EN 795, and CEN/TS 16415 assures the Triskelion meets the minimum breaking strength of each standard.
- 10 ft max working height allows rescuers to haul patients from a confined space using a harness or litter and 5.5 ft min working height facilitates access in lowclearance areas. 4 in leg increments help fine tune tripod height.
- · Rectangular legs with built-in stoppers, tethered push pins, and high contrast graphics allow teams to quickly and easily align adjustment holes and set the desired height.
- Includes leg packing strap and reinforced carry bag with diagram for proper packing, easily carried by two people using end handles or a single person using the padded center shoulder strap.
- Supported by custom accessories that enhance its capabilities and make it even easier to use including Triskelion Winch Adapters, Foot Steps, and Ground Stakes.
- A single red webbing hobble strap secures all three legs at the base with a quickconnect Cobra Buckle, creating a system that is easier to see and lighter weight than chain, and faster than using multiple lengths of material.

| ITEM # | OPTION                               | WEIGHT          | DIMENSION<br>L X W X H (MM) |
|--------|--------------------------------------|-----------------|-----------------------------|
| 760001 | CMC Triskelion Tripod                | 32 kg (70 lb)   | 1700 x 310 x 310            |
| 760012 | Triskelion LokHead Winch Adapter     | 2.8 KG (6.2 lb) | 240 X 170 X 132             |
| 760014 | Triskelion Salalift II Winch Adapter | 1.6 KG (3.5 lb) | 140 × 101 × 110             |
| 760015 | Triskelion Foot Step Kit (2)         | 1.3 KG (2.8 lb) | 224 X 286 X 360             |
| 760016 | Triskelion Ground Stake Kit (3)      | 3.1 KG (6.8 lb) | 312 X 321 X 321             |