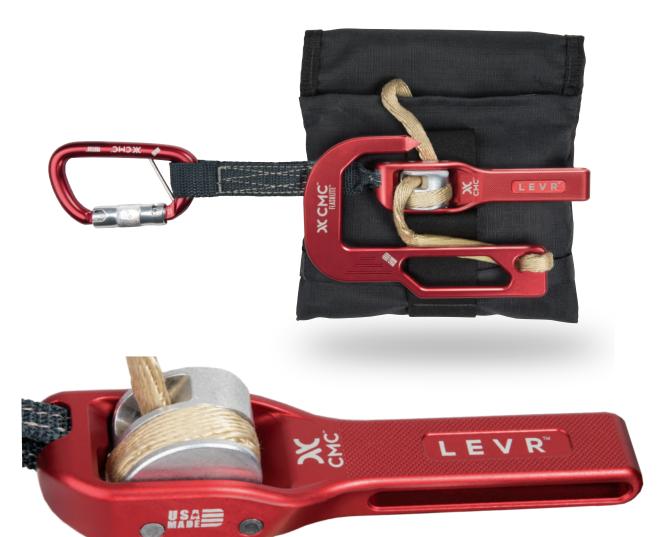

## NEW CMC LEVR™ ESCAPE SYSTEM

ITEM # 500360 COLOR Red/Black LEVR ESCAPE SYSTEM DIMENSIONS:

152 H x 203 W x 69 mm (6 x 8 x 2.75 in)

3-SIGMA MBS 15 kn (3.372 lbf) SYSTEM WEIGHT

1 kg (2.4 lb)

## THE NEXT LEVEL IN ESCAPE

The most compact escape system available. Designed to assure rapid emergency egress with safe, controllable descent. Built around the new CMC LEVR descender, a next-generation device with improved descent control, fast and easy pay-out, and reliable edge transition.

## **FEATURES:**

- LEVR design provides smooth and reliable edge transition, minimizing potential for hang-up at window sill
- Engineered for quick, easy horizontal payout of web to allow fastegress from remote anchor points
- Designed to reduce impact force on escape anchor if shock loaded during bailout
- Low-profile side carry bag designed for right- or left-handed deployment
- Fire Escape Web T" is constructed from 100% Technora® fiber for high strength and heat resistance, and dramatically reduces space required for storage
- U.S. Patent Pending

## **INCLUDES:**

- LEVR descender reeved with 15.2 m (50 ft) of 11 mm
  Fire Escape Web™ (UL Classified to NFPA 1983 Fire Escape Web)
- FlashLite<sup>™</sup> Hook (UL Classified to NFPA 1983 Escape Use)
- Nomex® fabric waist carry bag
- ProTech™ Aluminum Auto-Lock Carabiner (UL Classified to NFPA 1983 - Technical Use) with sewn Kevlar® fiber tether